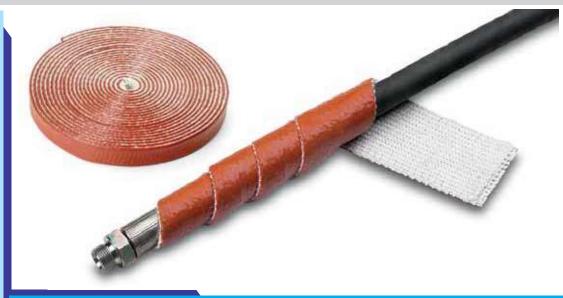

## SHILTAPE® FIELD WRAPPING FIBERGLASS, SILICONE COATED TAPE

Shiltape® is a fiberglass knitted, non adhesive ribbon coated on one side with high resistant silicone rubber. It can be manually wrapped around any diameter of hose or cable.

Standard colour: Iron oxide red colour

Temperature range: -54°C to +260°C (-65°F to +500°F)

## SHILTAPE<sup>®</sup> is available in the following range:

| Part. Nr. | Width mm | Coil lenght in mm |
|-----------|----------|-------------------|
| KT02512A1 | 25       | 50                |
| KT05012A1 | 50       | 50                |
| KT07512A1 | 75       | 50                |
| KT10012A1 | 100      | 50                |