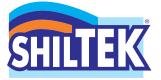

## SHILCUT® FIBERGLASS, SILICONE COATED CLOTH "FLAME CUTTING"

**Shilcut**® is a fiberglass cloth coated on one side with silicone.

Standard colour: Iron oxide red colour

Width: 1000 mm.

Weight: 3300 g/m2

**Temperature range:** -54°C to +260°C (-65°F to +500°F)