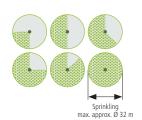

## Circular/sector sprinkler "V 60"

Advantage / benefit: ... Swing arm sprinkler

Jet interrupter stud for regulation of

throw length and drop size Sector limitation from 20° to 360°

Infinitely variable

Material: ..... brass; springs and

| Connection male thread mm              | 26.44                          |
|----------------------------------------|--------------------------------|
| Connection male thread                 | G 3/4"                         |
| Water throughput at 2 bar I/min        | 22.4                           |
| Water throughput at 3 bar I/min        | 27.4                           |
| Water throughput at 4 bar I/min        | 31.6                           |
| Throw length at 4 bar approx. m        | 16 (standard nozzle equipment) |
| HD main nozzle, nozzle bore Ø mm       | 4.4                            |
| ZD additional nozzle, nozzle bore Ø mm | 2.4                            |
| recommended pressure range bar         | 2 – 6                          |
| PU units                               | 1                              |
| Covering box units                     | 25                             |
| Catalogue no.                          | 604424SB                       |
| EDV no.                                | 57.5661.9                      |