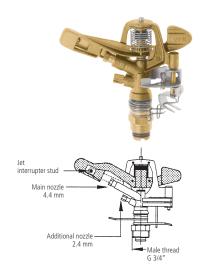

## Circular/sector sprinkler "V 60"

Advantage / benefit: ... Swing arm sprinkler

Jet interrupter stud for regulation of

throw length and drop size Sector limitation from 20° to 360°

Infinitely variable

Material: ..... brass; springs and

jet interrupter stud: chromium steel

Requirements: ............3/4" hoses and minimum pressure of 2 bar

Area of application: .... For medium and high sprinkling densities

fields of use: cultivation of vegetables on fields, fruit production, frost protection, sports and leisure time installations etc.

| Connection male thread mm              | 26.44                          |
|----------------------------------------|--------------------------------|
| Connection male thread                 | G 3/4"                         |
| Water throughput at 2 bar I/min        | 22.4                           |
| Water throughput at 3 bar I/min        | 27.4                           |
| Water throughput at 4 bar I/min        | 31.6                           |
| Throw length at 4 bar approx. m        | 16 (standard nozzle equipment) |
| HD main nozzle, nozzle bore Ø mm       | 4.4                            |
| ZD additional nozzle, nozzle bore Ø mm | 2.4                            |
| recommended pressure range bar         | 2 – 6                          |
| PU units                               | 1                              |
| Covering box units                     | 25                             |
| Catalogue no.                          | 604424SB                       |
| EDV no.                                | 57.5661.9                      |