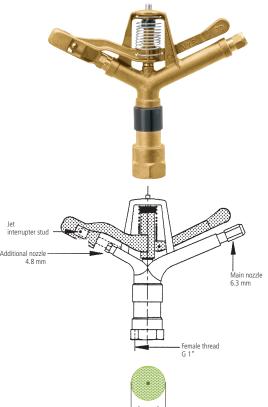

## Circular sprinkler "V 70"

| Advantage / benefit:    | . Swing arm sprinkler<br>Jet interrupter stud for regulation of<br>throw length and drop size                                                                                        |
|-------------------------|--------------------------------------------------------------------------------------------------------------------------------------------------------------------------------------|
| Material:               | . brass; springs and<br>jet interrupter stud: chromium steel                                                                                                                         |
| Requirements:           | . 1" hoses and minimum pressure of 6 bar                                                                                                                                             |
| Area of application:    | For medium and high sprinkling densities<br>fields of use: cultivation of vegetables on<br>fields, fruit production, frost protection,<br>sports and leisure time installations etc. |
| Connection female threa | d mm 30.93                                                                                                                                                                           |

|                                        | 00.00                            |     |
|----------------------------------------|----------------------------------|-----|
| Connection female thread               | G 1"                             | _   |
| Water throughput at 3 bar l/min        | 69.5                             | _   |
| Water throughput at 4 bar l/min        | 80.3                             | _   |
| Throw length at 4 bar approx. m        | 20.5 (standard nozzle equipment) |     |
| HD main nozzle, nozzle bore Ø mm       | 6.3                              | - A |
| ZD additional nozzle, nozzle bore Ø mm | 4.8                              | _   |
| Recommended pressure range bar         | 3 – 8                            | _   |
| PU units                               | 1                                | _   |
| Covering box units                     | 15                               | _   |
| Catalogue no.                          | 706348SB                         | _   |
| EDV no.                                | 57.5662.9                        | _   |
|                                        |                                  |     |