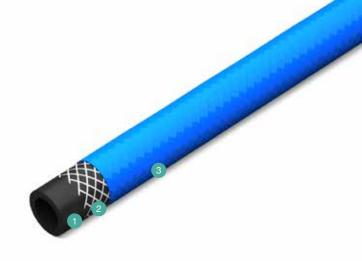

#### **Colours:**

Black

Blue

Other colours and sizes available against minimum order quantity

- 1. Phthalate free PVC
- Polyester fiber reinforcement
- Phthalate free PVC outer