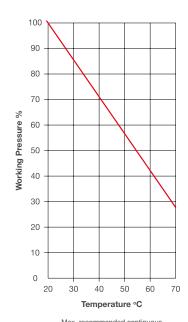

### **Key Features:**

- Extremely flexible.
- Lightweight and user-friendly.
- Excellent kink-resistance.
- RoHS 3 compliant.
- High resistance to acids and alkalis.
- Good abrasion resistance.
- Silicone-free.
- Service temperature -15°C to +60°C.
- Conforms to ISO 5774.
- 4:1 safety factor at +20°C.

Max. recommended continuous working temperature = 60°C