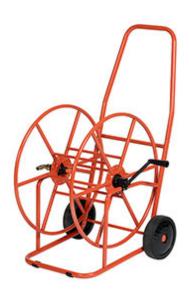

## Art. 410

Professional hose reel cart, steel made and coated with non-toxic polyester powder. Strong frame with two drum supports to guarantee the maximum sturdiness.

Equipped with a strong crank steel made and pp coated; fitted with sturdy wheels solid rubber coated.